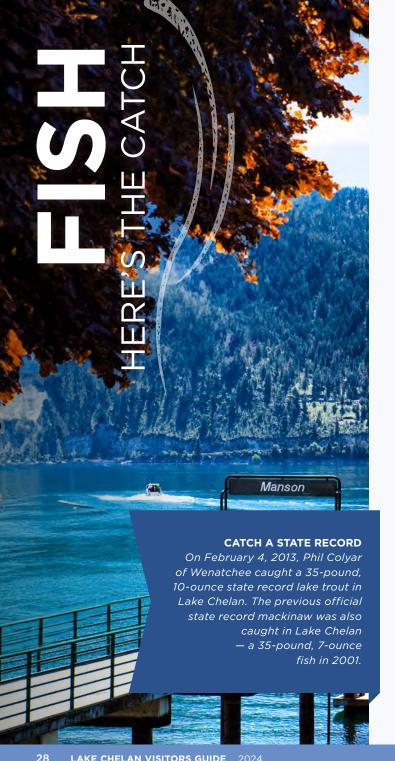

#### YEAR-ROUND FISHING

The Lake Chelan Valley is known for world-class fishing. Our lake even boasts state records! It's common to hook fish ranging from six to twelve pounds, but there are much bigger ones to catch in our waters as well!

Fishing isn't limited to just Lake Chelan either. With five additional area lakes just miles from one another, there is no shortage of options for everyone from the novice to the most seasoned of anglers. Here you'll find a bounty of rainbow trout, kokanee, largemouth bass, and catfish, to name a few.

Explore these waters and discover why the Lake Chelan Valley has made a name for itself as a premier fishing destination.

Washington State Fish & Wildlife 360.902.2500, wdfw.wa.gov