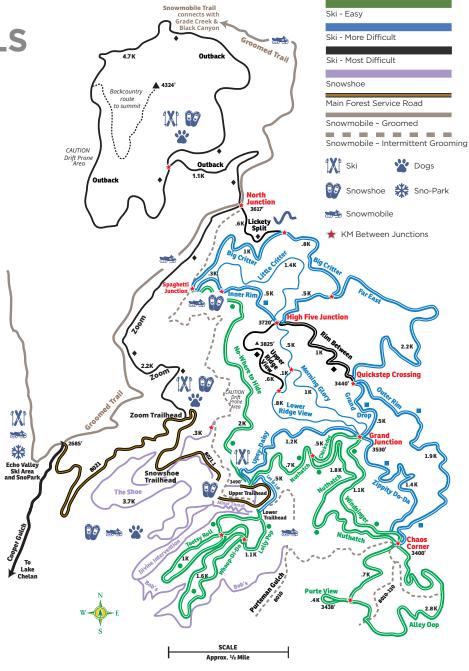

## ECHO RIDGE WINTER TRAILS

#### LOWER ECHO 👡 🏋

| TRAIL NAME       | MILES | KM  |
|------------------|-------|-----|
| Lolly Pop Loop   | 0.7   | 1.2 |
| Tootsy Roll      | 0.6   | 1.0 |
| Whoop-Di-Do      | 1.1   | 1.7 |
| Nuthatch         | 1.6   | 2.5 |
| Alley Oop        | 1.8   | 2.8 |
| Purte View       | 0.3   | 0.5 |
| Windsinger       | 0.7   | 1.1 |
| Chickadee        | 0.3   | 0.5 |
| No Where To Hide | 1.2   | 2.0 |
| Bob's            | 1.5   | 2.4 |

#### UPPER ECHO ✓ 🏋

| TRAIL NAME                | MILES | км  |
|---------------------------|-------|-----|
| Inner Rim                 | 0.5   | 0.8 |
| Lot-to-Lot (& Lower Echo) | 0.3   | 0.5 |
| Little Critter            | 0.9   | 1.4 |
| Morning Glory             | 0.9   | 1.4 |
| Ridgeview                 | 0.9   | 1.4 |
| The Short Cut             | 0.1   | 0.2 |
| Upsy Daisy                | 0.7   | 1.2 |
| Zippidy-Do-Da             | 0.9   | 1.4 |
| Outer Rim                 | 1.2   | 1.9 |
| Far East                  | 1.7   | 2.7 |
| Big Critter               | 1.1   | 1.8 |
| Grand Drop                | 0.3   | 0.5 |
| Rim Between               | 0.6   | 1.0 |
| Lickety Split             | 0.4   | 0.6 |

### zоом √w 'Х| 🕼 😮

| TRAIL NAME | MILES | KM  |
|------------|-------|-----|
| Zoom       | 1.4   | 2.6 |
| Outback    | 4.3   | 6.9 |

| THE SHOE 💢 💖        | *     |     |
|---------------------|-------|-----|
| TRAIL NAME          | MILES | км  |
| Divine Intervention | 1     | 1.6 |
| Shoe & Shoe Spur    | 2.4   | 3.9 |

Contact the Chelan Ranger District for trail conditions: 509.682.4900