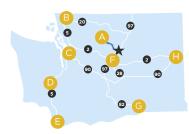

#### **DISTANCE TO** LAKE CHELAN, WA

| $\star$ | Lake Chelan IN           | MILES |
|---------|--------------------------|-------|
| Α       | Stehekin (Boat/Fly Only) | 50.5  |
| В       | Bellingham               | 216   |
| С       | Seattle                  | 183   |
| D       | Olympia                  | 221   |
| Ε       | Portland, OR             | 333   |
| F       | Wenatchee                | 37    |
| G       | Tri Cities               | 168   |
| Н       | Spokane                  | 153   |