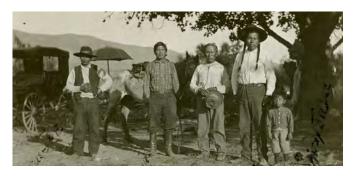

#### **HISTORICAL MUSEUM**

The Lake Chelan Historical Society Museum in downtown Chelan includes many display rooms with exhibits dating back to the early pioneer days in the Chelan Valley. There's also a rare collection of films from the early 1900's and photos from the late 1880's.

Lake Chelan Historical Society 509.682.5644, Chelan Museum.com