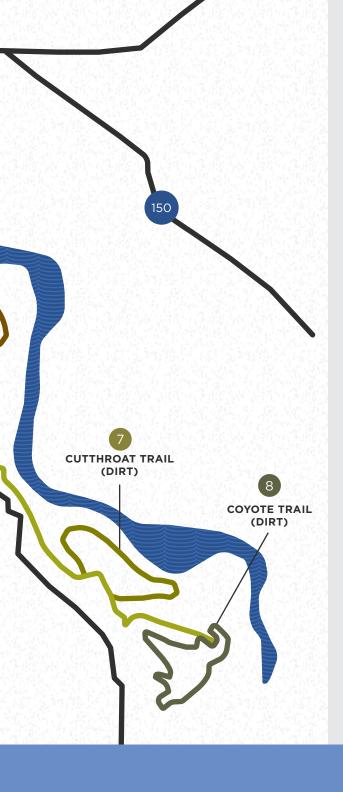

# **CHELAN HIKING TRAILS**

#### **QUICK GUIDE TO HIKES**

| HIKE                   | LENGTH      | DIFFICULTY |
|------------------------|-------------|------------|
| Riverwalk Loop         | 1 mile loop | Easy       |
| 2 Chelan Planet Walk   | 1.5 miles   | Easy       |
| 3 Chelan River Reach 1 | 3 miles     | Easy       |
| 4 Elephant Head        | 4 miles     | Moderate   |
| 3 Butte Trail          | 7.46 miles  | Hard       |
| <b>1</b> Eagle Trail   | 1.2 miles   | Moderate   |
| <b>Outthroat Trail</b> | 0.5 miles   | Easy       |
| Coyote Trail           | 0.7 miles   | Easy       |

#### MAP KEY

ROAD

**TRAILHEAD** 

WATER

#### TRAILS IN DOWNTOWN CHELAN

A multitude of hiking, trail running, and biking options exist just outside of downtown Chelan. For a morning stroll, consider the Riverwalk Loop (1 mile). Educate the kids about our solar system with the Planet Walk (2.4 miles) beginning at the Old Chelan Bridge.

Longer hikes/runs include Chelan Reach One and the Upper Gorge Trails (Eagle, Coyote, and Cutthroat loops). Finally, don't miss an excursion to Elephant Head. Located on the south side of the Chelan Butte Ridge, Elephant Head is a moderately strenuous hike with sweeping views up and down valley.