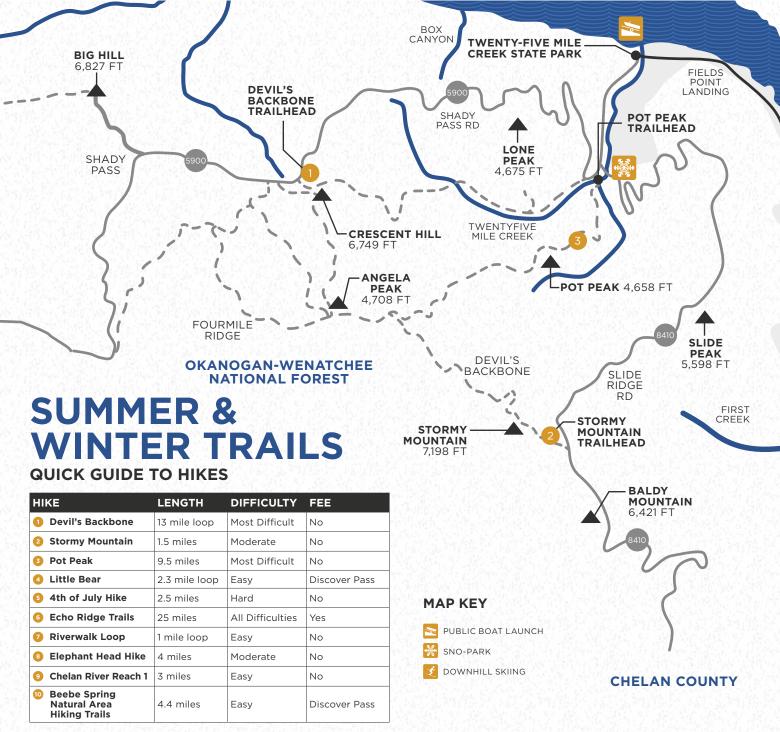

#### 4TH OF JULY MOUNTAIN

Arguably the best day hike in the lower Lake Chelan Basin, Fourth of July Mountain is an easy drive from downtown Chelan. The elevation gain is steady but never extreme, with summit views that are spectacular.

**Drive:** Approximately 30 minutes from Chelan.

How to get there: Drive to Antilon Lake north of Manson. Park alongside the road near the large earthen dam at the south end of Antilon Lake. Walk across the top of the dam. The trail begins on the west side and angles up the hill.

#### **ELEPHANT HEAD**

Climbing almost 1,200 feet in two miles, Elephant Head is a Lake Chelan Valley must. The majority of the gain occurs within the first mile and is perfect for sunrise hikes.

Drive: Approximately 5 minutes from Chelan.

How to get there: From downtown Chelan, drive east on 97A, across the Dan Gordon Bridge. Take a left onto Farnham Street, follow the road as it turns into S. Sanders St., and then E. Iowa St. You will find the trailhead on your right.

#### **POT PEAK**

Both challenging and easily accessible from Chelan, the Pot Peak Trail is a good option for hikers looking to get a good workout by shedding calories.

**Drive:** Approximately 30 minutes from downtown Chelan.

How to get there: From Chelan, take Highway 97A south 4 miles to South Shore Road, Continue west on South Shore Road to 25-Mile Creek area. Take Shady Pass Road (FS #5900) to Slide Ridge Road (FS #8410). Park at Pot Peak Trailhead.

#### LITTLE BEAR TRAIL

The Little Bear Trail at Lake Chelan State Park is a little over two miles, making it the perfect family afternoon hike. The trail begins near campsite 22 and makes only a small gain in elevation, enough to offer unparalleled up lake views. In the springtime, visitors are rewarded with wildflowers that run rampant. This is a small hike that packs a big punch, offering something new with each season.

**Drive:** 15 minutes from downtown Chelan.

**How to get there:** Take Highway 97A south for three miles. Turn right on South Lakeshore Rd (Hwy 971). Proceed six miles on Lakeshore Rd and turn right into Lake Chelan State Park.

#### 25-MILE CREEK SNO-PARK

LENGTH 63 MILES

35 Spaces | Elevation: 2,000 ft

<u>Directions:</u> From Chelan, take South Shore Road for 23 miles, then turn left onto USFS Road 5900/Shady Pass Road and continue for two miles. The sno-park will be on your right.

#### **ANTILON LAKE SNO-PARK**

LENGTH 100 MILES

75 Spaces | Elevation: 2,000 ft

<u>Directions:</u> From Chelan, take Highway 150 towards Manson. Turn right onto Upper Joe Creek Road to Grade Creek Road. Continue straight to the end of the plowed road.

#### **BLACK CANYON SNO-PARK**

♠ LENGTH 100 MILES

15 Spaces | Elevation: 1,360 ft

<u>Directions:</u> From Chelan, head north on Highway 97 and turn left on Highway 153 northwest for 6.5 miles. Turn left onto Black Canyon Road/USFS Road 4010. Drive 1 mile to the sno-park.

#### **ECHO VALLEY SNO-PARK**

♦ LENGTH 100 MILES

10 Spaces | Elevation: 2,640 ft

<u>Directions:</u> Located about 9 miles from Chelan, adjacent to Echo Valley Ski Area. From Chelan, take Highway 150 north for 2 miles. Turn right at Boyd Road and follow signs to the sno-park.

#### **ENTIAT RIVER ROAD SNO-PARK**

LENGTH 63 MILES

15 Spaces | Elevation: 1,720 ft

<u>Directions:</u> From Chelan, take Highway 97A south to Entiat River Road/USFS Road 51 and turn right. Drive 24 miles to the end of the plowed section.

#### **GOLD CREEK SNO-PARK**

♠ LENGTH 100 MILES

20 Spaces | Elevation: 2,140 ft

<u>Directions:</u> From Pateros, take Highway 153 northwest for 17 miles to County Road 1029. Turn left and drive 0.75 miles to USFS Road 4330. Turn left and go across the bridge to the end of the plowed road.