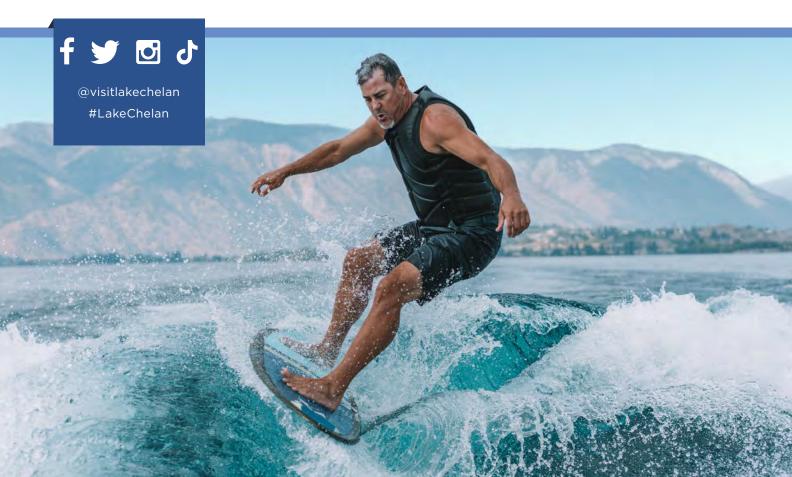

#### LAKESIDE SURF

Surf the world's largest stationary wave! Surfing is available to everyone - from beginners to experts, and everywhere in-between. Enjoy tacos, beer and coffee on-site for the perfect family activity!

Lakeside Surf 509.558.8582, LakesideSurf.com