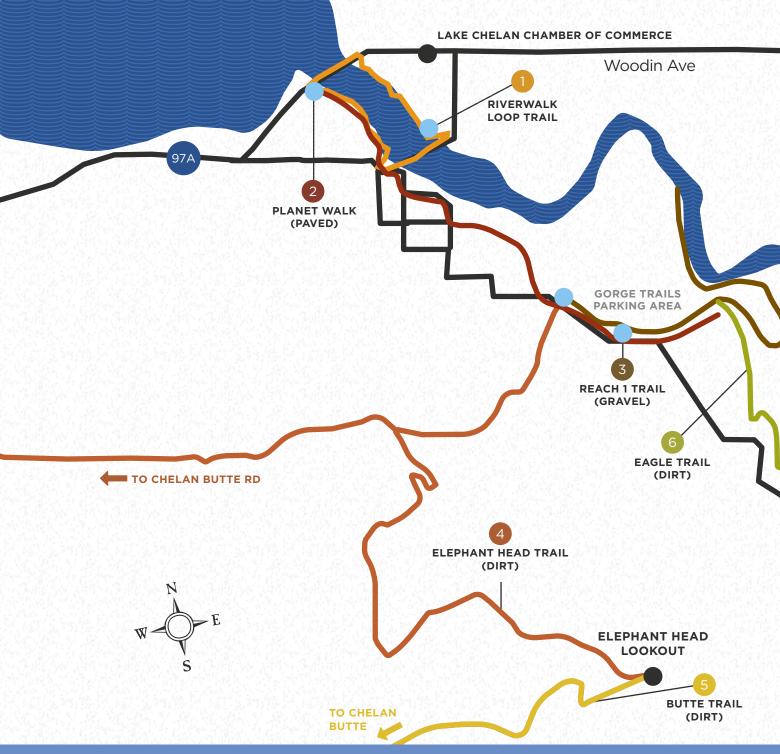

# **CHELAN HIKING TRAILS**

#### **QUICK GUIDE TO HIKES**

| HIKE                   | LENGTH      | DIFFICULTY |
|------------------------|-------------|------------|
| Riverwalk Loop         | 1 mile loop | Easy       |
| 2 Chelan Planet Walk   | 1.5 miles   | Easy       |
| 3 Chelan River Reach 1 | 3 miles     | Easy       |
| 4 Elephant Head        | 4 miles     | Moderate   |
| 3 Butte Trail          | 7.46 miles  | Hard       |
| <b>1</b> Eagle Trail   | 1.2 miles   | Moderate   |
| <b>Outthroat Trail</b> | 0.5 miles   | Easy       |
| Coyote Trail           | 0.7 miles   | Easy       |

#### MAP KEY

ROAD

**TRAILHEAD** 

WATER

#### TRAILS IN DOWNTOWN CHELAN

A multitude of hiking, trail running, and biking options exist just outside of downtown Chelan. For a morning stroll, consider the Riverwalk Loop (1 mile). Educate the kids about our solar system with the Planet Walk (2.4 miles) beginning at the Old Chelan Bridge.

Longer hikes/runs include Chelan Reach One and the Upper Gorge Trails (Eagle, Coyote, and Cutthroat loops). Finally, don't miss an excursion to Elephant Head. Located on the south side of the Chelan Butte Ridge, Elephant Head is a moderately strenuous hike with sweeping views up and down valley.

#### RIVERWALK PARK LOOP TRAIL

This one-mile path loops between two bridges that span the Chelan River in Historic Downtown Chelan.

Planet Walk: The Lake Chelan Planet Walk begins on the west side of the Dan Gordon Bridge. You will see the first Planet Walk sign (the Sun) as you approach the Riverwalk Trail. At just over 2.4 miles round-trip, the walk is approachable for those of most fitness levels. Wear a good pair of walking shoes, appropriate clothing, and bring a curious mind.

**How to get there:** The trail is part of the park adjacent to the main business district of Chelan. Access points along the trail include Columbia at Woodin, Wapato at Emerson and Okanogan at Emerson.

#### **CHELAN RIVER (REACH 1) TRAIL**

This three-mile round-trip walk overlooks the Chelan Dam. It takes travelers from the Riverwalk Loop Trail, located in downtown Chelan, to the upper most section of the four-mile river that flows down to join the Columbia River at Chelan Falls.

How to get there: Begins at Riverwalk Park Boat Launch.

#### **UPPER GORGE TRAILS**

Lake Chelan's newest trail system, the Upper Gorge Trail, gives adventurers a decent elevation gain and beautiful views.

**Drive:** Approximately 3 minutes from downtown Chelan.

**How to get there:** From downtown Chelan, drive east on 97A, across the Dan Gordon Bridge. Take a left onto Farnham Street, follow the road as it turns into S. Sanders St., and then E. Iowa St. You will find the trailhead on your left.

#### **ELEPHANT HEAD**

Climbing almost 1,200 feet in two miles, Elephant Head is a Lake Chelan Valley must. The majority of the gain occurs within the first mile and is perfect for sunrise hikes.

Drive: Approximately 5 minutes from Chelan.

How to get there: From downtown Chelan, drive east on 97A, across the Dan Gordon Bridge. Take a left onto Farnham Street, follow the road as it turns into S. Sanders St., and then E. Iowa St. You will find the trailhead on your right.

#### **POT PEAK**

Both challenging and easily accessible from Chelan, the Pot Peak Trail is a good option for hikers looking to get a good workout by shedding calories.

**Drive:** Approximately 30 minutes from downtown Chelan.

How to get there: From Chelan, take Highway 97A south 4 miles to South Shore Road, Continue west on South Shore Road to 25-Mile Creek area. Take Shady Pass Road (FS #5900) to Slide Ridge Road (FS #8410). Park at Pot Peak Trailhead.