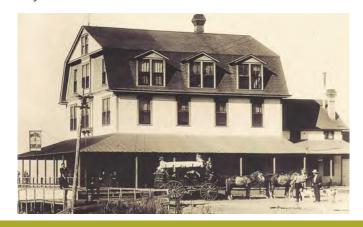

#### **HISTORICAL MUSEUM**

The Lake Chelan Historical Society Museum in downtown Chelan includes many display rooms with exhibits dating back to the early pioneer days in the Chelan Valley. There's also a rare collection of films from the early 1900's and photos from the late 1880's.

Lake Chelan Historical Society 509.682.5644, Chelan Museum.com