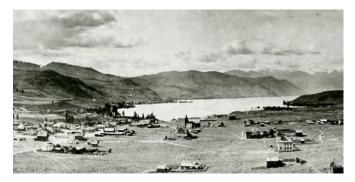

#### **HISTORICAL MUSEUM**

The Lake Chelan Historical Society Museum in downtown Chelan includes many display rooms with exhibits dating back to the early pioneer days in the Chelan Valley. There's also a rare collection of films from the early 1900's and photos from the late 1880's.

#### HISTORIC WALKING TOUR

If you're a history buff, then the Historic Walking Tour is the activity for you! This is a fun and entertaining way to learn about the unique history of Chelan and when current buildings were originally built. See photos of St. Andrew's Episcopal Church, Whaley's General Store and Hotel Chelan as you walk to the same location, 100+ years later! Pick up your brochure at the Lake Chelan Chamber of Commerce.

Lake Chelan Historical Society ChelanMuseum.com