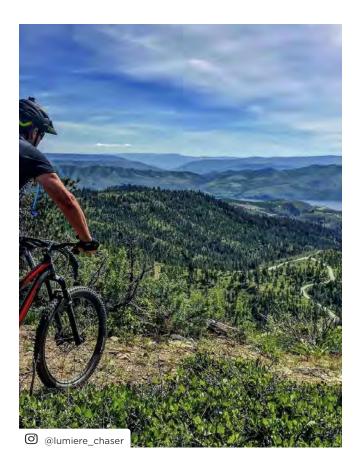

#### **MOUNTAIN BIKING**

There is excellent bike riding throughout the Lake Chelan Valley. There are new trails combined with old trails, creating some of the best existing adventures in Central Washington. The trail system is conveniently located 9 miles from Chelan at Echo Ridge and gives easy access to riders, ranging from only a few miles to over 20 miles. All trails are well marked, have maps posted, and are well worth exploring. Enjoy a range of riding options from leisure afternoon cycling to challenging trails, with over 6,500 feet of elevation gain.