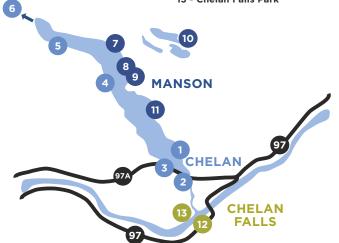

#### CHELAN

- 1 Don Morse Park
- 2 Ranger Station Park 🛣
- 3 Lakeside Park \* East section only
- 4 Lake Chelan State Park
- 5 Field's Point Landing
- 6 25-Mile Creek State Park

= DOG FRIENDLY

#### **MANSON**

- 7 Willow Point Park
- 8 The 'OI Swimmin' Hole' 🛣 Adjacent to Manson Bay Park
- 9 Manson Bay Park
- 10 Wapato Lake Campground
- 11 Old Mill Park

#### **CHELAN FALLS**

- 12 Beebe Bridge Park
- 13 Chelan Falls Park

19