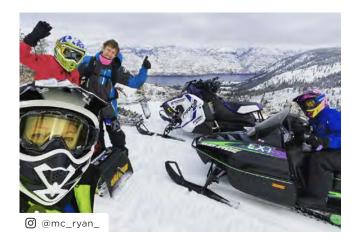

#### **SNOWMOBILING**

Snowmobilers agree that spectacular scenery makes the Lake Chelan area perfect. There are play areas, warming huts, uncrowded trails, sunny weather, and pristine trail conditions. There are six Sno-Parks in the Greater Chelan Area, with trails regularly groomed from the week before Christmas until mid-March.

Visit *LakeChelanNordic.org* or call 509.687.SNOW for updated grooming reports.

Sharkey's Snowmobile & Watercraft Rentals 509.470.2468