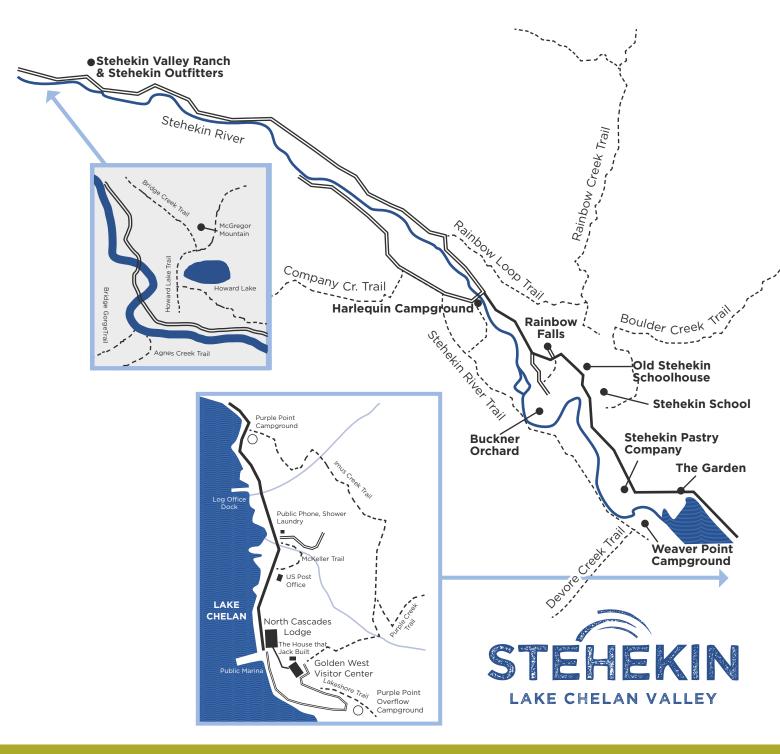

#### **TAKE ME THERE**

Nestled in the heart of Washington's rugged wilderness, Stehekin is a secluded paradise, reachable only by boat, plane, or breathtaking hike. This remote village, surrounded by pristine forests and the majestic North Cascades, offers a rare escape from the modern world. Absent of main roadways, Stehekin promises an adventure like no other, where tranquility, untouched beauty and outdoor exploration converge for a truly unique and unforgettable experience. Discover the enchantment of Stehekin, where nature reigns!

#### HISTORIC BUCKNER ORCHARDS

The rich history of the Buckner Orchards stretches back to 1889 when the land was first homesteaded. Over the years, it has become a cherished symbol of Stehekin's agricultural heritage. Each October, the tight-knit community of Stehekin eagerly anticipates the arrival of the harvest festival, a tradition lovingly organized by the Buckner Homestead Heritage Foundation.

#### **TRAILS**

There is so much to be discovered in Stehekin! It is a major entry way into the mountains, providing access to some of the best backpacking in the world. Trails range from short to long, including the Pacific Crest Trail which extends from Canada to Mexico.

#### **RAINBOW FALLS**

Up the valley from Stehekin is a beautiful waterfall that will take your breath away. From April to June, the water flows like liquid thunder. It captivates everyone and keeps them exploring. Check out this beautiful location for yourself! An ADA accessible trail was built in 2011 and offers views for visitors in a wheelchair. A second viewpoint was also constructed at a location up the falls - an even closer experience for those visiting.

#### **GOLDEN WEST VISITOR CENTER**

The Golden West Visitor Center opened in 1927 as the Golden West Lodge. Today, the Golden West Visitor Center welcomes you with information and programs. Backpackers can get camping permits, maps and information on trails and weather conditions.