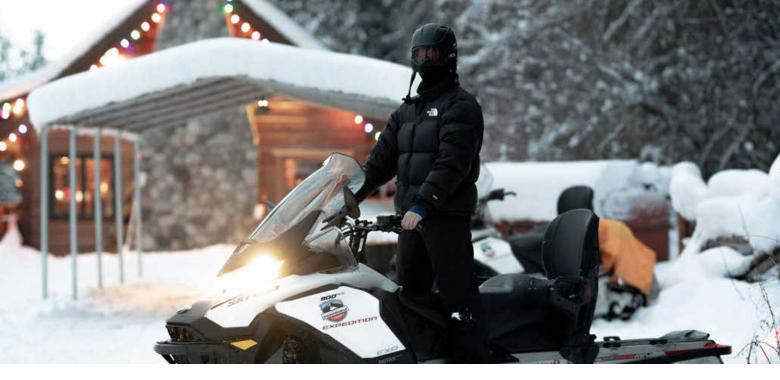

#### **SNOWMOBILING**

Snowmobilers agree that spectacular scenery makes the Lake Chelan area perfect. There are play areas, warming huts, uncrowded trails, sunny weather, and pristine trail conditions. There are six Sno-Parks in the Greater Chelan Area, with trails regularly groomed from the week before Christmas until mid-March.

Visit *LakeChelanNordic.org* or call 509.687.SNOW for updated grooming reports.

Sharkey's Snowmobile & Watercraft Rentals 509.470.2468

#### **SNO-PARK PERMITS**

The snow is falling in the mountains, and you are ready to explore! Enjoy your favorite go-to trail with the necessary permits to protect yourself and the community.

To park in a non-motorized sport Sno-Park, it is necessary to purchase either a one-day permit, seasonal permit and possibly a special groomed trails permit depending on your snow day plans. Be sure your vehicle is marked with a Washington State Sno-Park permit.