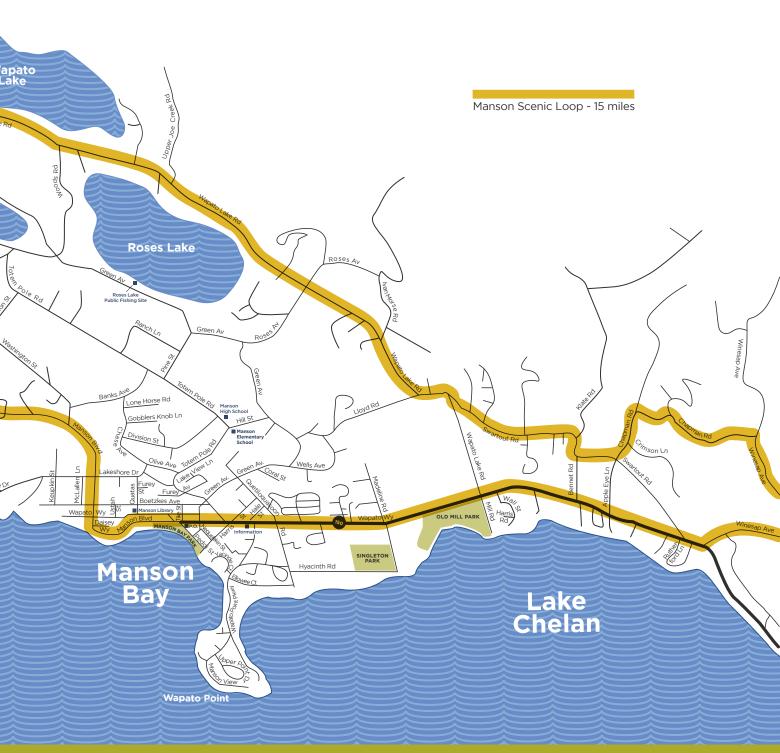

Manson Scenic Loop: The paved back roads of Manson make sightseeing by car or bike a peaceful and relaxing ride. Meander around all three smaller lakes surrounded by apple and cherry orchards, as well as gorgeous vineyards. The route is identified on the map on pages 80-81.

#### **OLD MILL PARK**

Enjoy a sunny afternoon picnic at this wonderful scenic spot. This 20 acre recreational facility offers lots of parking for boat trailers and a pump out station.

**MANSON SCENIC LOOP — 15mi:** View lavish fruit and scenic views along Manson's Scenic Loop Drive. See pages 80-81 for full map.