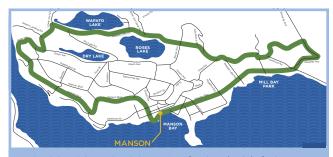

Manson Scenic Loop: The paved back roads of Manson make sightseeing by car or bike a peaceful and relaxing ride. Meander around all three smaller lakes surrounded by apple and cherry orchards, as well as gorgeous vineyards. The route is identified on the map on pages 80-81.

#### **OLD MILL PARK**

Enjoy a sunny afternoon picnic at this wonderful scenic spot. This 20 acre recreational facility offers lots of parking for boat trailers and a pump out station.

**MANSON SCENIC LOOP — 15mi:** View lavish fruit and scenic views along Manson's Scenic Loop Drive. See pages 80-81 for full map.