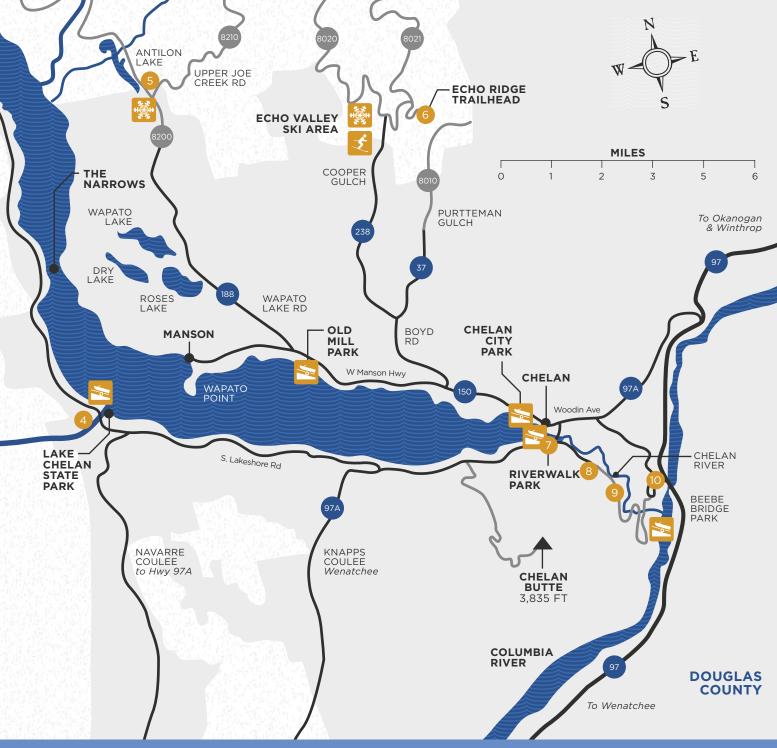

#### **ECHO RIDGE SUMMER TRAILS**

# 6° ♣ \$

What was originally designed for skiing, snowshoeing, and winter activities has now become a hot spot for hiking. With nearly 30 miles of combined trails, you can easily find a hike suitable for any age or experience level.

#### Easy Family Hike

The Pops:

1.3 to 2.3 miles - rolling terrain and big views. Follow signs to the Lower Echo Trailhead.

#### **Longer Loop Hike**

The Outback and Mallory's Trail:

5 mile loop with short spur up Mallory's Trail to sweeping views. Follow signs to North Junction Trailhead.

**Drive:** Approximately 30 minutes from Chelan.

**How to get there:** From Chelan, travel west on Highway 150 toward Manson for 1.5 miles. Turn right on Boyd Road. Follow signs to the Echo Ridge Nordic Ski Area, 9 miles from Chelan.

**Note:** A day-use fee of \$5 per vehicle is required. Cash or check only. The Northwest Forest Pass or the Interagency Pass covers this day-use fee in summer.

#### **ECHO RIDGE NORDIC SKI AREA TRAILS**

Ski, hike or snowshoe trails that offer consistent sunshine, dependable snow, and beautiful vistas. Echo Ridge is only 9 miles from downtown Chelan. This scenic ridgetop location provides rolling cross country skiing trails, breathtaking views, and a variety of slopes for all levels. Echo Ridge is a US Forest Service facility operated by the Chelan Ranger District.