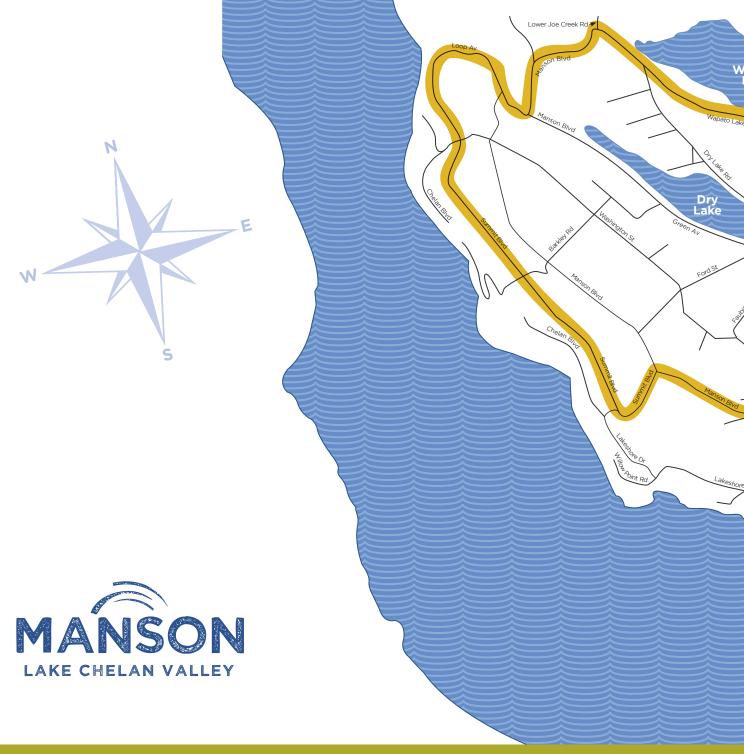

Manson Scenic Loop: The paved back roads of Manson make sightseeing by car or bike a peaceful and relaxing ride. Meander around all three smaller lakes surrounded by apple and cherry orchards, as well as gorgeous vineyards. The route is identified on the map on pages 80-81.

#### **OLD MILL PARK**

Enjoy a sunny afternoon picnic at this wonderful scenic spot. This 20 acre recreational facility offers lots of parking for boat trailers and a pump out station.

**MANSON SCENIC LOOP — 15mi:** View lavish fruit and scenic views along Manson's Scenic Loop Drive. See pages 80-81 for full map.