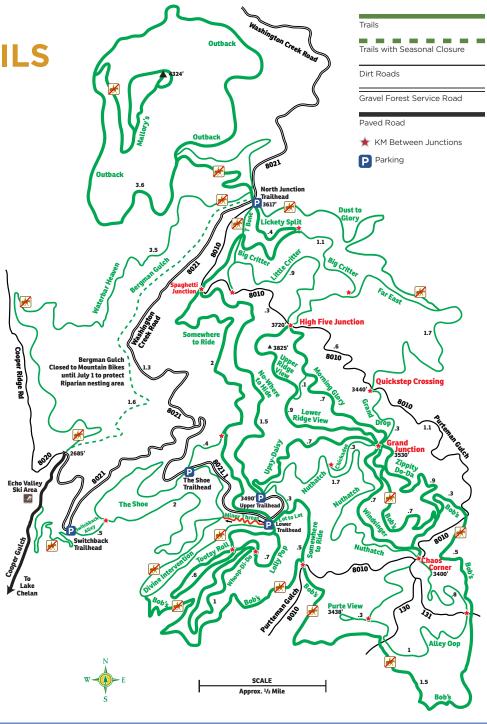

#### **MOUNTAIN BIKING**

There is excellent bike riding throughout the Lake Chelan Valley. There are new trails combined with old trails, creating some of the best existing adventures in Central Washington. The trail system is conveniently located 9 miles from Chelan at Echo Ridge and gives easy access to riders, ranging from only a few miles to over 20 miles. All trails are well marked, have maps posted, and are well worth exploring. Enjoy a range of riding options from leisure afternoon cycling to challenging trails, with over 6,500 feet of elevation gain.

Chelan Ranger District 509.682.4900

428 W Woodin Ave, Chelan fs.usda.gov

Lake Chelan Trails Alliance LakeChelanTrails.org Echo Valley Resort + Cabins E-Bike Rentals (Coming 2024) 509.687.8467 1800 Cooper Gulch Rd, Chelan EchoValleyCabins.com

#### SCAN FOR MORE INFORMATION

Or pick up a Bike Guide from the Lake Chelan Chamber of Commerce. ECHO RIDGE SUMMER TRAILS

#### **LOWER ECHO**

| TRAIL NAME          | MILES | KM   |
|---------------------|-------|------|
| Minor Threat        | 0.25  | 0.4  |
| Lolly Pop Loop      | 0.7   | 1.2  |
| Tootsy Roll         | 0.6   | 1.0  |
| Divine Intervention | 1.0   | 1.6  |
| Whoop-Di-Do         | 1.1   | 1.7  |
| Nuthatch            | 1.6   | 2.5  |
| Alley Oop           | 1.8   | 2.8  |
| Purte View          | 0.3   | 0.5  |
| Windsinger          | 0.7   | 1.1  |
| Chickadee           | 0.3   | 0.5  |
| No Where To Hide    | 1.2   | 2.0  |
| Shoe & Shoe Spur    | 2.4   | 3.9  |
| Bob's               | 5     | 8.05 |

#### **UPPER ECHO**

| TRAIL NAME                | MILES | км  |
|---------------------------|-------|-----|
| Inner Rim                 | 0.5   | 0.8 |
| Lot-to-Lot (& Lower Echo) | 0.3   | 0.5 |
| Little Critter            | 0.9   | 1.4 |
| Morning Glory             | 0.9   | 1.4 |
| Ridgeview                 | 0.9   | 1.4 |
| The Short Cut             | 0.1   | 0.2 |
| Upsy Daisy                | 0.7   | 1.2 |
| Zippidy-Do-Da             | 0.9   | 1.4 |
| Outer Rim                 | 1.2   | 1.9 |
| Far East                  | 1.7   | 2.7 |
| Big Critter               | 1.1   | 1.8 |
| Grand Drop                | 0.3   | 0.5 |
| Rim Between               | 0.6   | 1.0 |
| Lickety Split             | 0.4   | 0.6 |
| Outback                   | 4.3   | 6.9 |

Echo Ridge area and trails are closed to motorized use. Motorized use is allowed only on roads. Trails are open to hikers, mountain bikes, horses and dogs.

#### PLEASE STAY ON DESIGNATED TRAILS!

OKANOGAN-WENATCHEE NATIONAL FOREST CHELAN RANGER DISTRICT